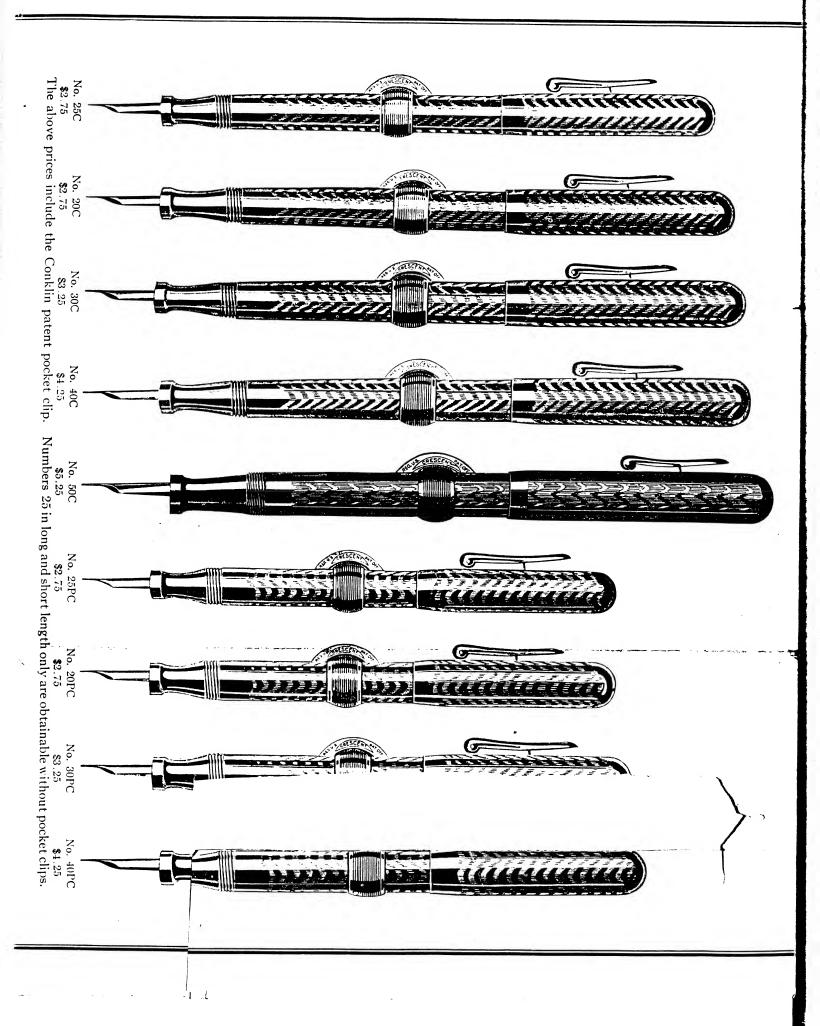

See illustrations of gold and silver pens for various designs.

| " 21PC " 3<br>" 31PC " 3<br>" 41PC " 4                                       | " 31C "<br>51C " | 25C becomes 251C at \$3.25<br>20C " 21C " 3.25                     | nui                                                                                | This band can be supplied on any of the pens on the above page. By so doing,   | Quarter-inch Rolled Gold Band—Plain<br>Polished                                                                                                                                                   | when the cap is screwed on the barrel.<br>of the owner's name or initials.                                         | Conklin gold bands not only add a distin<br>a definite purpose as well. They prevent                                                                                        |
|------------------------------------------------------------------------------|------------------|--------------------------------------------------------------------|------------------------------------------------------------------------------------|--------------------------------------------------------------------------------|---------------------------------------------------------------------------------------------------------------------------------------------------------------------------------------------------|--------------------------------------------------------------------------------------------------------------------|-----------------------------------------------------------------------------------------------------------------------------------------------------------------------------|
| 20PC " 22PC " 3.75<br>30PC " 32PC " 4.25<br>40PC " 42PC " 5.25               | " 42C "          | numbers are changed as follows:<br>20C becomes 22C at \$3.75       | a half-inch plain or chased gold band.<br>When this is done the prices and catalog | Any pen on the above page, except the 25C and 25PC can be obtained with either | Half-inch Rolled Gold Bands—Plain<br>Polished and Chased                                                                                                                                          | when the cap is screwed on the harrel. Plain gold hands also permit the engraving of the owner's name or initials. | Conklin gold bands not only add a distinctive note of fashion to the pen, but serve<br>a definite purpose as well. They prevent splitting of caps and insure a tighter grip |
| 25PC becomes 2514P at \$3.50<br>20PC '' 214P '' 3.50<br>30PC '' 314P '' 4.00 |                  | gold band is a particularly good seller to young lady students. It | The short length pen with ring tip                                                 | Ring Tip and Plain Polished<br>Gold Band                                       | The Ring Tip The Chatelaine   25PC bec. 254P at \$3.00 25PC bec. 253P at \$3.50   20PC " 24P " 3.00 20PC " 23P " 3.50   30PC " 34P " 3.50 30PC " 33P " 4.00   40PC " 44P " 4.50 40PC " 43P " 5.00 |                                                                                                                    | Many women like to wear their Conklin pens<br>in a fashionable and convenient manner on a<br>Conklin silk ribbon or a gold chain. This                                      |